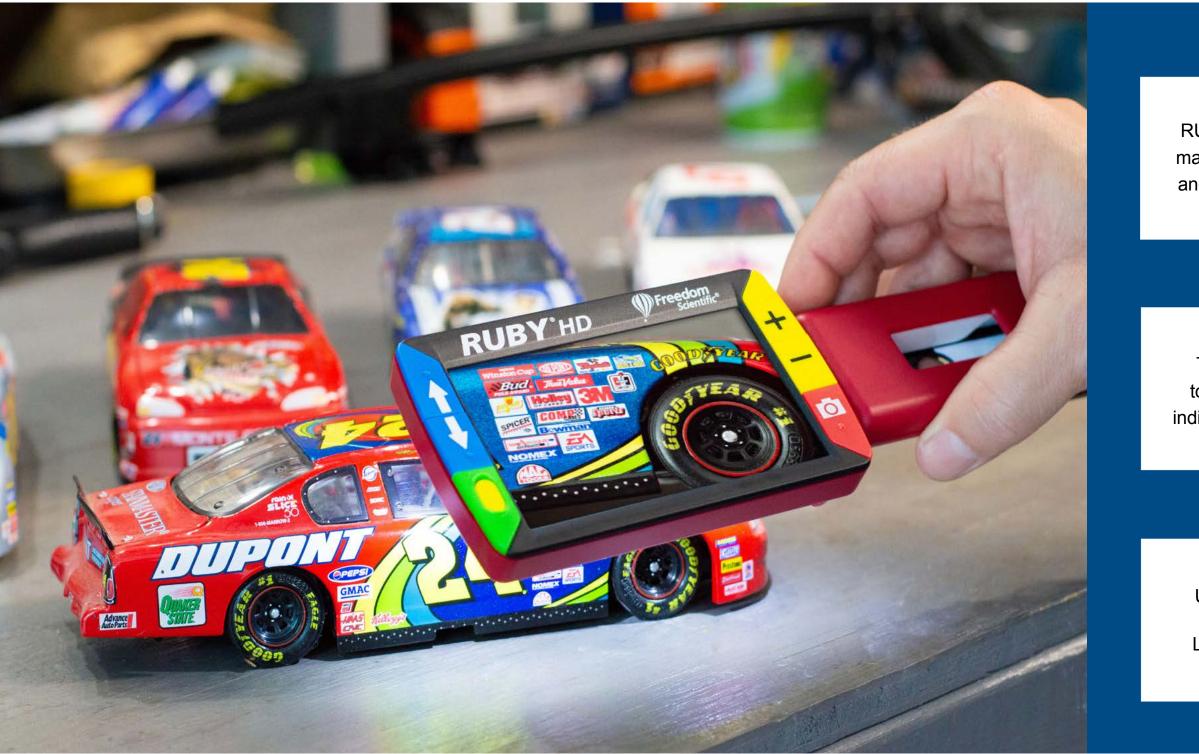

# **Empowering Independence.**

RUBY video magnifiers provide the help that many people with low vision need to read text and see details, including photos, letters, and more.

The handheld RUBIES are small enough to fit in a purse or coat pocket—perfect for individuals who prefer a portable magnification solution.

Use the RUBY right out of the box! Users benefit from its intuitive controls, built-in LED lighting, as well as its ergonomic and lightweight design.

The RUBY family of handheld and portable video magnifiers offers an array of options to suit your needs, from the pocket-sized RUBY to the easy-to-transport RUBY 10.