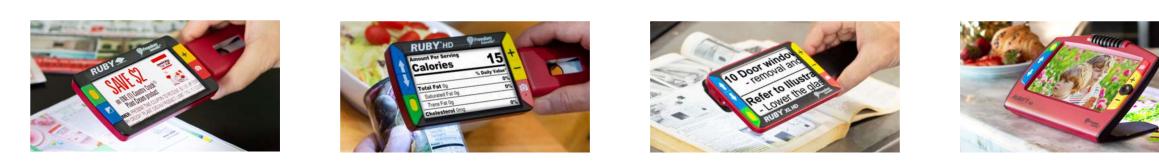

# **Empowering Independence.**

RUBY video magnifiers provide the help that many people with low vision need to read text and see details, including photos, letters, and more.

The handheld RUBIES are small enough to fit in a purse or coat pocket—perfect for individuals who prefer a portable magnification solution.

Use the RUBY right out of the box! Users benefit from its intuitive controls, built-in LED lighting, as well as its ergonomic and lightweight design.

The RUBY family of handheld and portable video magnifiers offers an array of options to suit your needs, from the pocket-sized RUBY to the easy-to-transport RUBY 10.