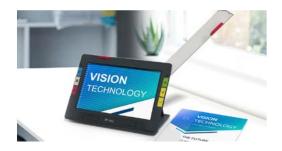

Use the RUBY right out of the box! Users benefit from its intuitive controls, built-in LED lighting, as well as its ergonomic and lightweight design.

The RUBY family of handheld and portable video magnifiers offers an array of options to suit your needs, from the pocket-sized RUBY to the easy-to-transport RUBY 10.

| RUBY Propherit.<br>Freedom<br>Scientific | RUBY'HD @rregdom.<br>Freedom<br>Scientific | Freedom<br>Scientific<br>RUBY XL HD      | Preedom<br>Scientific<br>RUBY"7 HO                     | Freedom<br>Scientific                       |
|------------------------------------------|--------------------------------------------|------------------------------------------|--------------------------------------------------------|---------------------------------------------|
| RUBY®                                    | RUBY <sup>®</sup> HD                       | RUBY® XL HD                              | RUBY® 7 HD                                             | RUBY <sup>®</sup> 10                        |
| Features                                 | Features                                   | Features                                 | Features                                               | Features                                    |
| • 4.3" display                           | • 4.3" high-definition display             | 5" high-definition display               | • 7" high-definition display                           | 10" high-definition display                 |
| Magnification range 2x-14x               | Magnification range 2x-13x                 | Magnification range 2x-14x               | Magnification range 2x-24x                             | Magnification range 2x-24x                  |
| 5 color modes                            | 20 color modes                             | 20 color modes                           | 20 color modes                                         | 72 color modes                              |
| Flip-out handle                          | <ul> <li>Flip-out handle</li> </ul>        | Flip-out handle                          | <ul> <li>Built-in reading stand</li> </ul>             | <ul> <li>Built-in reading stand</li> </ul>  |
| Weighs 7.7 oz                            | Weighs 8 oz                                | Weighs 10.5 oz                           | Weighs 18 oz                                           | Weighs 35.2 oz                              |
| Save up to 15 images                     | <ul> <li>Save up to 80 images</li> </ul>   | <ul> <li>Save up to 80 images</li> </ul> | <ul> <li>Save up to 100 images</li> </ul>              | Save up to 400 images                       |
| 2-hour battery life                      | <ul> <li>2-hour battery life</li> </ul>    | <ul> <li>3-hour battery life</li> </ul>  | 3-hour battery life                                    | 3.5-hour battery life                       |
|                                          |                                            |                                          | <ul> <li>Distance and close view</li> </ul>            | Close-up and distance view                  |
|                                          |                                            |                                          | <ul> <li>PivotCam<sup>™</sup> for self-view</li> </ul> | Swing-arm camera                            |
|                                          |                                            |                                          |                                                        | <ul> <li>Full-page document view</li> </ul> |
|                                          |                                            |                                          |                                                        | Optional OCR available                      |