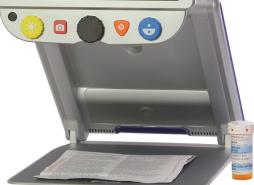

#### WORKING HEIGHT UNDER CAMERA

9.75 in / 24.8 cm

| STANDARD        |                  | OPTIONS                  |
|-----------------|------------------|--------------------------|
| PC connectivity | Self-view camera | XY table                 |
| SD card slot    | Carrying case    | Lithium-ion battery pack |