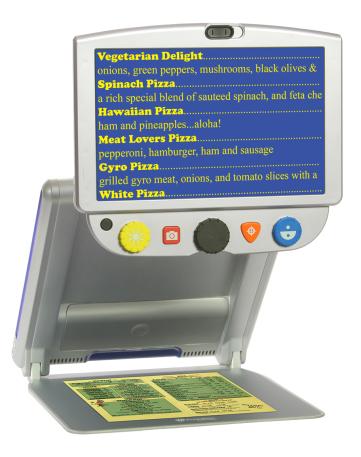

## TOPAZ®PHD Portable Video Magnifier

## Enjoy Freedom and Independence Again

Discover the freedom of independently reading and viewing the details that matter... in the home, office, classroom, or on the go.

#### SPECIFICATIONS\*

| MAGNIFICATION                     |                          | DIMENSIONS H/W/D           | WEIGHT                       |
|-----------------------------------|--------------------------|----------------------------|------------------------------|
| <b>12-in monitor:</b> 1.7x to 24x |                          | 13.5 in / 12.5 in / 2.4 in | 8.4 lbs / 3.8 kg w/o battery |
|                                   |                          | 34.3 cm / 31.7 cm / 6.1 cm | 9.4 lbs / 4.3 kg w/battery   |
| <b>15-in monitor:</b> 2.3x to 31x |                          | 13.5 in / 16.0 in / 2.4 in | 9.4 lbs / 4.3 kg w/o battery |
|                                   |                          | 34.3 cm / 40.6 cm / 6.1 cm | 10.4 lbs / 4.7 kg w/battery  |
| STANDARD COLOR MODES              |                          | POWER SUPPLY               | CAMERA                       |
| True full color                   | High-contrast full color | Input voltage 100-240V AC  | 14 MP Sensor                 |
| Black on white                    | Yellow on blue           | Frequency 50-60 Hz         |                              |
| White on black                    | Yellow on black          | Single wall plug           |                              |
| +27 Programmab                    | le                       |                            |                              |