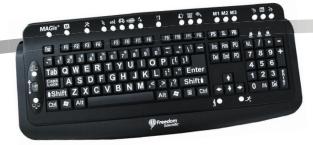

## **Productivity Tools**

Add a MAGic Large Print Keyboard for quick and easy access to all of MAGic's most-used features.

Work longer with color enhancements that match your vision by reducing screen glare and increasing the contrast.