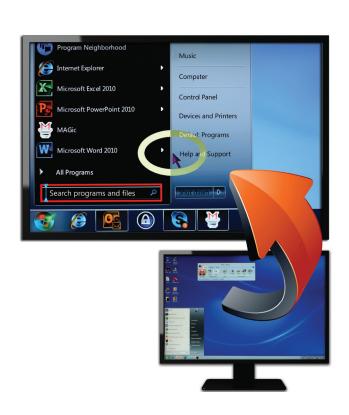

### **Features**

- Windows 8.1 Support
- New Magnification Levels
- Advanced Productivity Tools
- Vocalizer Expressive

Learn more about the tools that MAGic provides to allow you to work more efficiently.