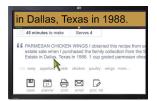

#### **Text Viewer Feature**

Display text in your preferred font and size in a separate window, regardless of how it is displayed on screen