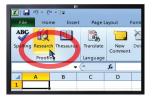

### **Features**

- Windows 8.1 Support
- New Magnification Levels
- Advanced Productivity Tools
- Vocalizer Expressive

Learn more about the tools that MAGic provides to allow you to work more efficiently.